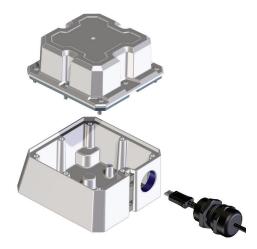

- To mount the LTE Modem separate from EXPLORER 540

Availability:

The US version (-101) and the Europe / APAC version (-102), as well as the Extension Kit, are scheduled to ship in July.

Cellular SIM Card Holder Micro USB Connector Short cable included

Optional LTE Modem Extension Kit for external housing

For further information please contact:

Cobham SATCOM Lundtoftegaardsvej 93 D DK-2800 Kgs. Lyngby Denmark

Tel: +45 3955 8800 Fax: +45 3955 8888