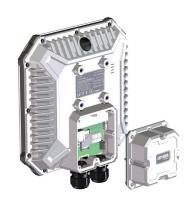

## **EXPLORER 540 LTE Modem**

Turn your BGAN into a dual mode M2M terminal

- Powerful LTE Modem designed for the EXPLORER 540 BGAN M2M
- Simply connect the LTE Modem on the back of the EXPLORER 540 via USB and use a local cellular network as an alternative to BGAN
- Automatic failover between BGAN and cellular networks
- Designed for harsh environments with IP66 and an extended temperature range.
- Highest throughput of up to 150 Mbps with LTE Cat. 4

Antenna: Integrated cellular antenna

**Dimensions:** 

L/W/D: 85 / 85 / 40 mm

Weight: 380g

**Environmental**:

Operating Temperature: -40 to +85°C (extended range)

Industrial Grade: Automotive

Ingress Protection: IP66