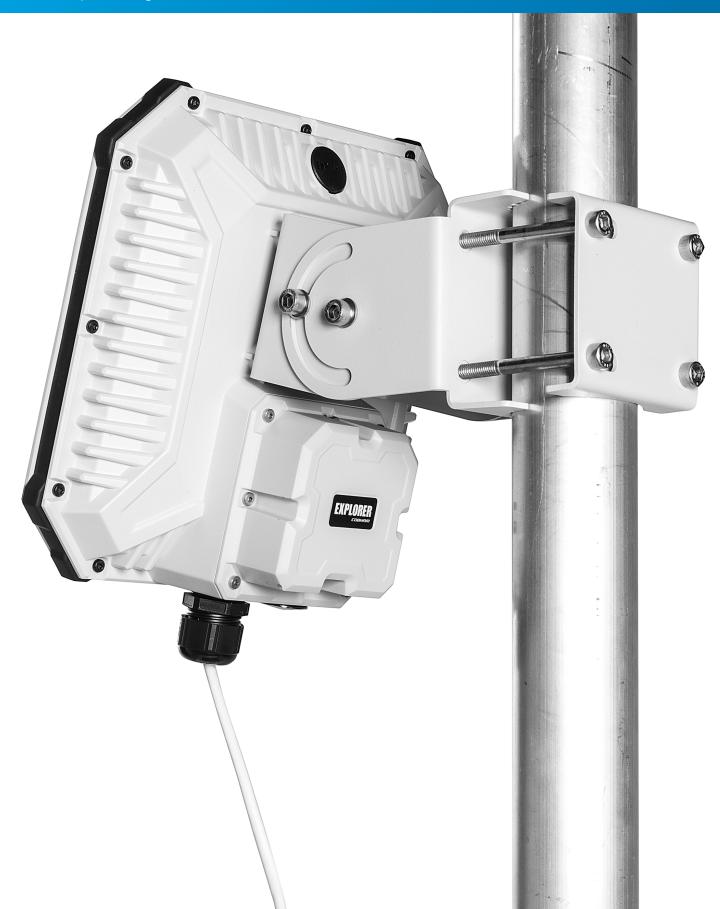

## **EXPLORER 540 LTE Modem**

Turn your BGAN into a dual mode M2M terminal

- Powerful LTE Modem designed for the EXPLORER 540 BGAN M2M
- Simply connect the LTE Modem on the back of the EXPLORER 540 via USB and use a local cellular network as an alternative to BGAN
- Automatic failover between BGAN and cellular networks
- Designed for harsh environments with IP66 and an extended temperature range.
- Highest throughput of up to 150 Mbps with LTE Cat. 4

- To mount the LTE Modem separate from EXPLORER 540

Availability:

The US version (-101) and the Europe / APAC version (-102), as well as the Extension Kit, are scheduled to ship in July.

Cellular SIM Card Holder Micro USB Connector Short cable included